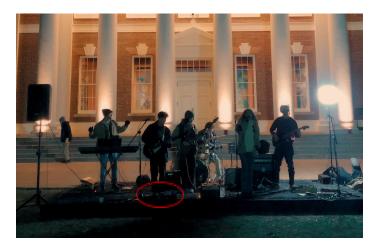

Me performing with my band *Krispies* at Lighting of the Lawn using my pedal board! (sorry it's a bit hard to see)

| our Orde     | r Summary                                                          |          |
|--------------|--------------------------------------------------------------------|----------|
| Re           | sed TC Electronic Hall of Fame 2<br>everb Pedal<br>sted by: mdanza | \$80.00  |
| Subtotal     |                                                                    | \$80.00  |
| Shipping     |                                                                    | \$18.79  |
| VA Sales Tax |                                                                    | \$5.24   |
| Grand Total  |                                                                    | \$104.03 |